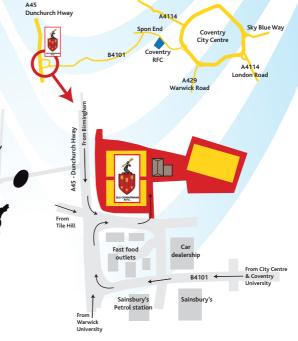

> SUNDAY MORNING FIXTURES from 10:30am until noon.

Old Coventrians RFC • Tile Hill Lane (Junction A45), Coventry CV4 9DE Tel: 02476 715 273 • Web: www.oldcoventriansrfc.co.uk • Facebook: oldcoventriansrfc